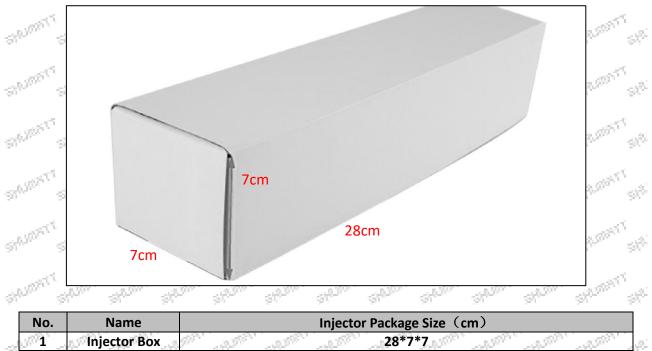

Matching Accessories: F 00V C17 504, gasket Injector Type: Electromagnetic Injector Support System Maximum Pressure: 1600 Vehicle Configuration Information: HYUNDAI MOTORS MANUFAC. CZECH/HYUNDAI

1.5.0445110278 Injector's Specifications and Dimensions Injector Size: 21.5cm\*4 cm \*4 cm = 344cm<sup>3</sup> (L\*W\*H=V) Injector Net Weight: 0.55kg Gross Weight: 0.6kg Injector Quality: China Made Brand New Package Size: 28cm\*7 cm \*7 cm = 1372 cm<sup>3</sup> Injector Type: Diesel Common Rail Injector MOQ: 4 Pieces