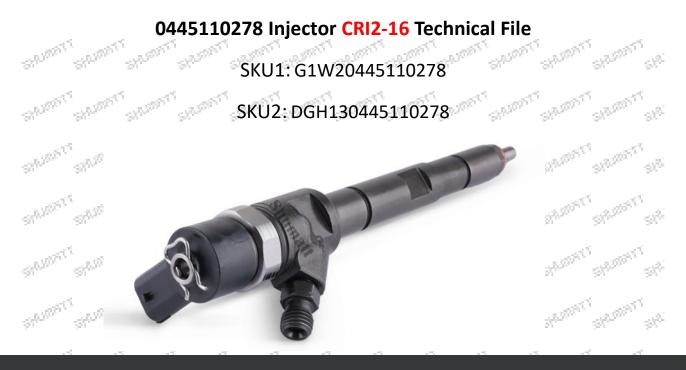

# 1.1. 0445110278 Injector's Basic Information

| State Title | China made new high quality diesel injector 0445110278 fuel injector CRI2-16 |
|-------------|------------------------------------------------------------------------------|
| SKU 1       | G1W20445110278                                                               |
| SKU 2 SK    | 9 DGH130445110278                                                            |
|             |                                                                              |