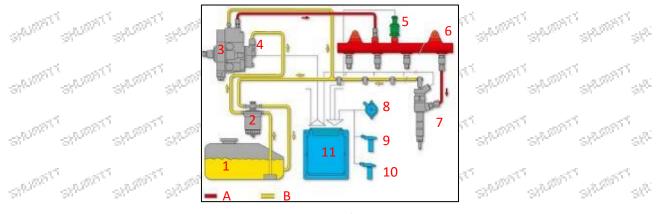

### 1.4.0445110278 Injector's Parameter

Adaptation System: Common Rail System Injector Series: 110 Series

Parameter Performance: CRI2-16

Mob/WhatsApp: +86 13410541523 Email : <u>ruby@shumatt.com</u> © 2022 Shenzhen Shumatt Technology Co., Ltd

Matching Accessories: F 00V C17 504, gasket Injector Type: Electromagnetic Injector Support System Maximum Pressure: 1600 Vehicle Configuration Information: HYUNDAI MOTORS MANUFAC. CZECH/HYUNDAI

1.5.0445110278 Injector's Specifications and Dimensions Injector Size: 21.5cm\*4 cm \*4 cm = 344cm<sup>3</sup> (L\*W\*H=V) Injector Net Weight: 0.55kg Gross Weight: 0.6kg Injector Quality: China Made Brand New Package Size: 28cm\*7 cm \*7 cm = 1372 cm<sup>3</sup> Injector Type: Diesel Common Rail Injector MOQ: 4 Pieces